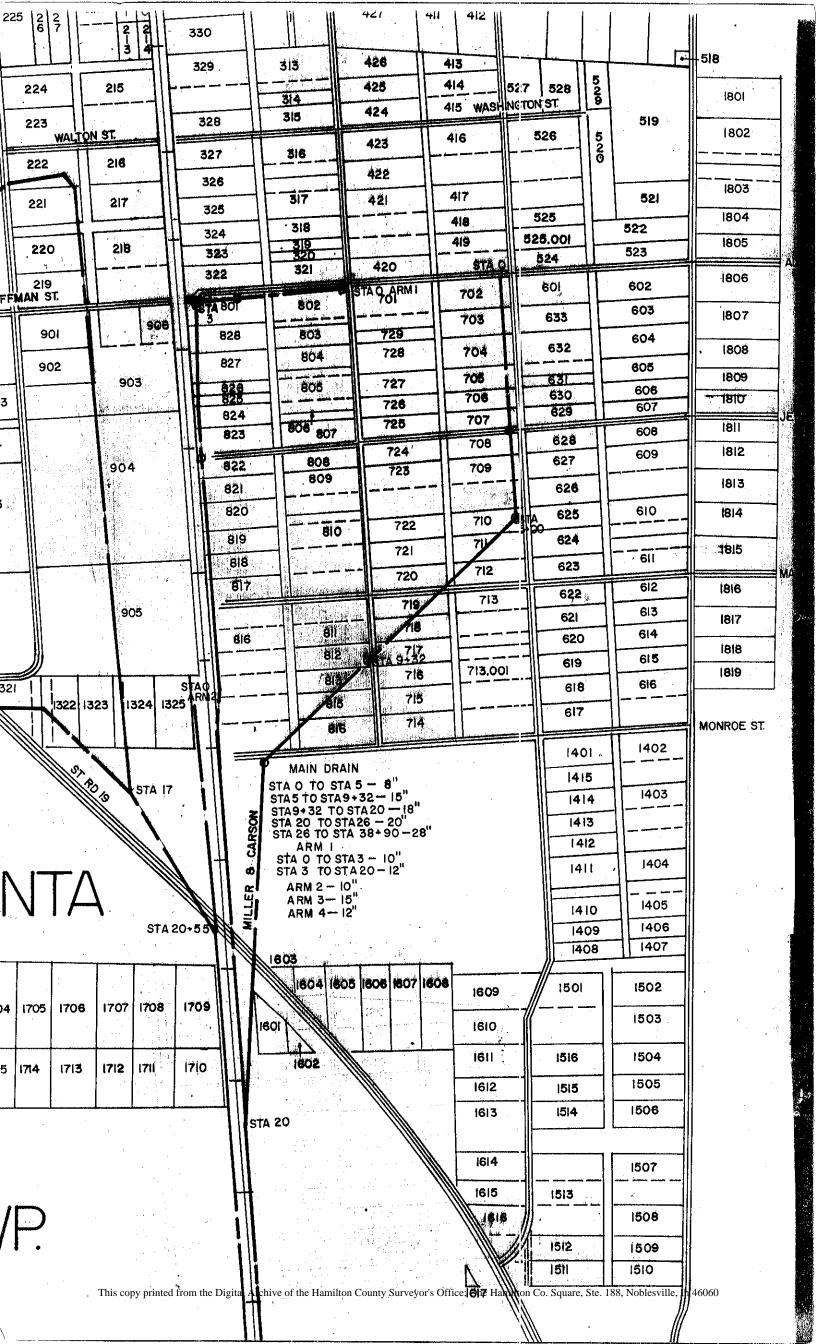

enner Prain |          |
| Parcel 06/02-01-01-07-009,000                     |          |
| Payment Type: Cash Check M.O                      |          |
| 141597 AUTHORIZED SIGNATURE                       |          |

# FRANCESVILLE CORP.

FRANCESVILLE, INDIANA 47946

Phone: 219/567-9133

KAISER ALUMINUM CULVERTS

## FRATCO Corrugated Plastic Drainage Tubing TILE MEASUREMENTS - MILLER - CARSON DRAM

- 27' I" MEASURED FROM CENTER OF STRUCKURE TO SE CORNER OF PROPERTY (10).
- 74'6" MEASURED FROM CENTER OF STRUCTURE TO NE CORNER OF PROPERTY (13).
- 140'7" MEASURED FROM CENTER OF
  STRUCTURE, NORTHSIDE OF MADISON
  STREET, TO SW CORNER OF
  PROPERTY (11).
- 10.15" MEASURED FROM APPROX. & a= THE TO SE PROPERTY COENER (10).
- 10:65" MBASURED FROM APPROX. & OF THE TO NE PROPERTY COENER (13),





This plat of a boundary survey and construction control survey represents a survey made under my supervision with corners established as shown and is true and correct to the best of my knowledge.

MILIER SURVEYING
948 Conner Street from the Digital Archi Rescale Rest California Subject of Strate on Co. Square, Ste. 188, Noblesville, Th. 46060
Phono: (317) 773 3644

#### OUNDARY STRUCTION ONTROL



- (10) CUT "X" IN CONCRETE SIDEWALK
- SET IRON ROD W CAP AT NW. CORNER OF CORNER POST (NO FENCE)
- (12) SET IRON ROD W/ CAP
- (3) CUT "X" IN CONCRETE SIDEWALK

SCALE: 1" = 30" F.B. 348 , PG 44 F.B. 350 , PG 38 JOB NO. B-21210 DISK 5/3 (COLEMAN) I SET WOOD HUB W/ TACK

> EGISTER No. S0083 STATE OF

Lot Number 10, Block 11, Atlanta Improvement Company Addition, as per plat thereof recorded in D