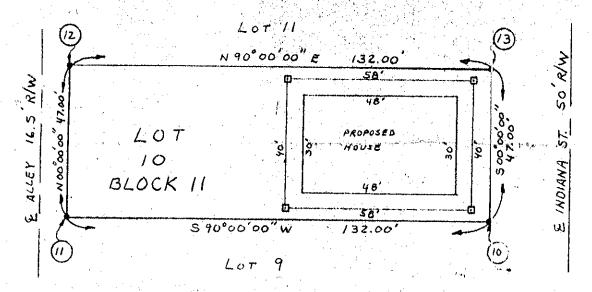

Drain: MILLER CARSON | HILLER - BREWER Drain #: 134

Improvement/Arm: MILLER - CARSON

Operator: J. LIVINGSTON Date: 4-15-04

Drain Classification: Urban Rura Year Installed: 1898

## Gasb 34 Footages for Historical Cost <u>Drain Length Log</u>

Drain-Improvement: MILLER-CARSON WHISLER-BRENDER - MILLER - CARSON

|             | 1     |          |                      |                     | Same II Yeli | HS-INKO S |
|-------------|-------|----------|----------------------|---------------------|--------------|-----------|
| Drain Type: | Size: | Length   | Length<br>(DB Query) | Length<br>Reconcile | Price:       | Cost:     |
| TILE        | 8"    | 560      | 500'                 |                     | 2:=/H        | /oco:=    |
|             | 15"   | 432'     | 432                  |                     | 5.00/If      | 2140:     |
|             | 18"   | 1048'    | 1068'                |                     | 6.50/A       | 6942=     |
|             | 20"   | 600'     | 600'                 |                     | 8:=/f        | 4800=     |
|             | 27"   | 1290'    | 1290'                |                     | 20=11f       | 25,800    |
| OPEN DITCH  |       | 910'     | 910'                 |                     | 19.55/sf     | 17,790.5  |
| TILE-ARMI   | 10"   | 300'     | 300'                 |                     | 3:=/f        | 900=      |
|             | 12"   | 1700'    | 1700                 |                     | 4=/1         | 6800=     |
| TILE-ARM 2  | 10"   | 473'     | 473'                 |                     | 3:=/4        | 1419-2    |
| TILE-ARM3   | 154   | 3132'    | 3/32'                |                     | 5 =/H        | 15,660-   |
| TILE-ARMY   | 124   | <u> </u> | 595'                 |                     | 4:=/4        | 2380 ==   |
|             |       |          |                      |                     |              |           |
|             |       |          |                      |                     |              |           |
| ·           |       |          |                      |                     |              |           |