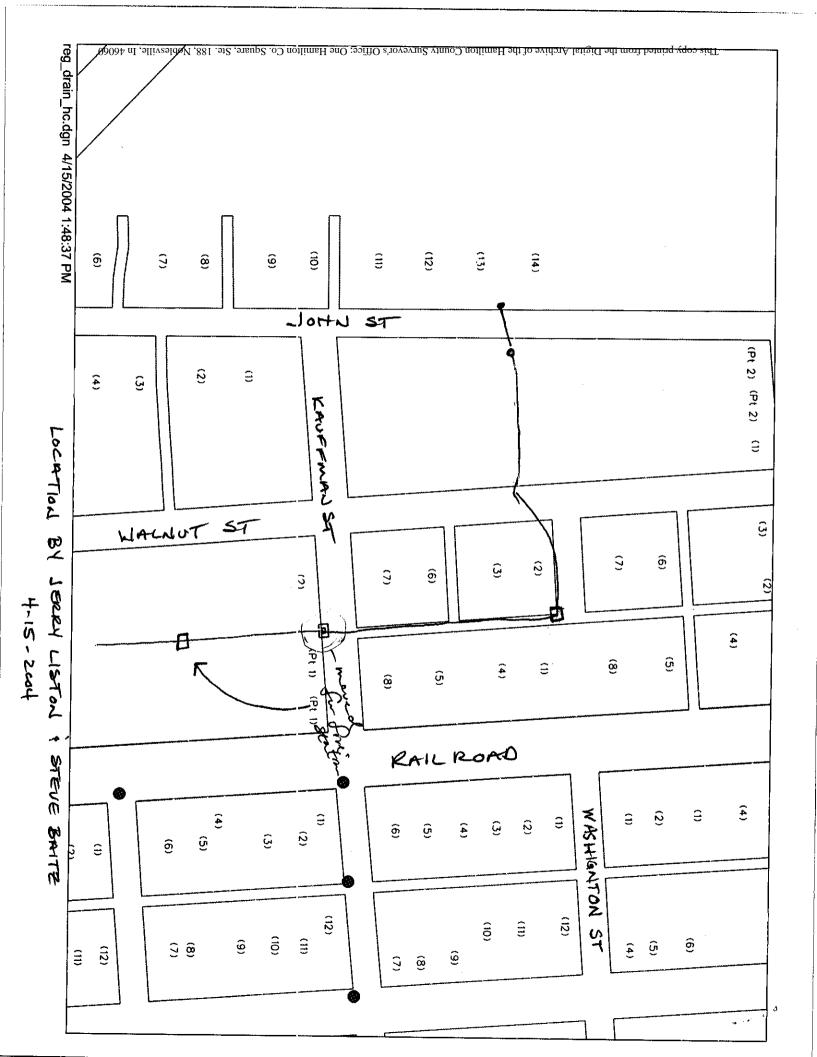

Drain: MILLER CARSON | HILLER - BREWER Drain #: 134

Improvement/Arm: MILLER - CARSON

Operator: J. LIVINGSTON Date: 4-15-04

Drain Classification: Urban Rura Year Installed: 1898