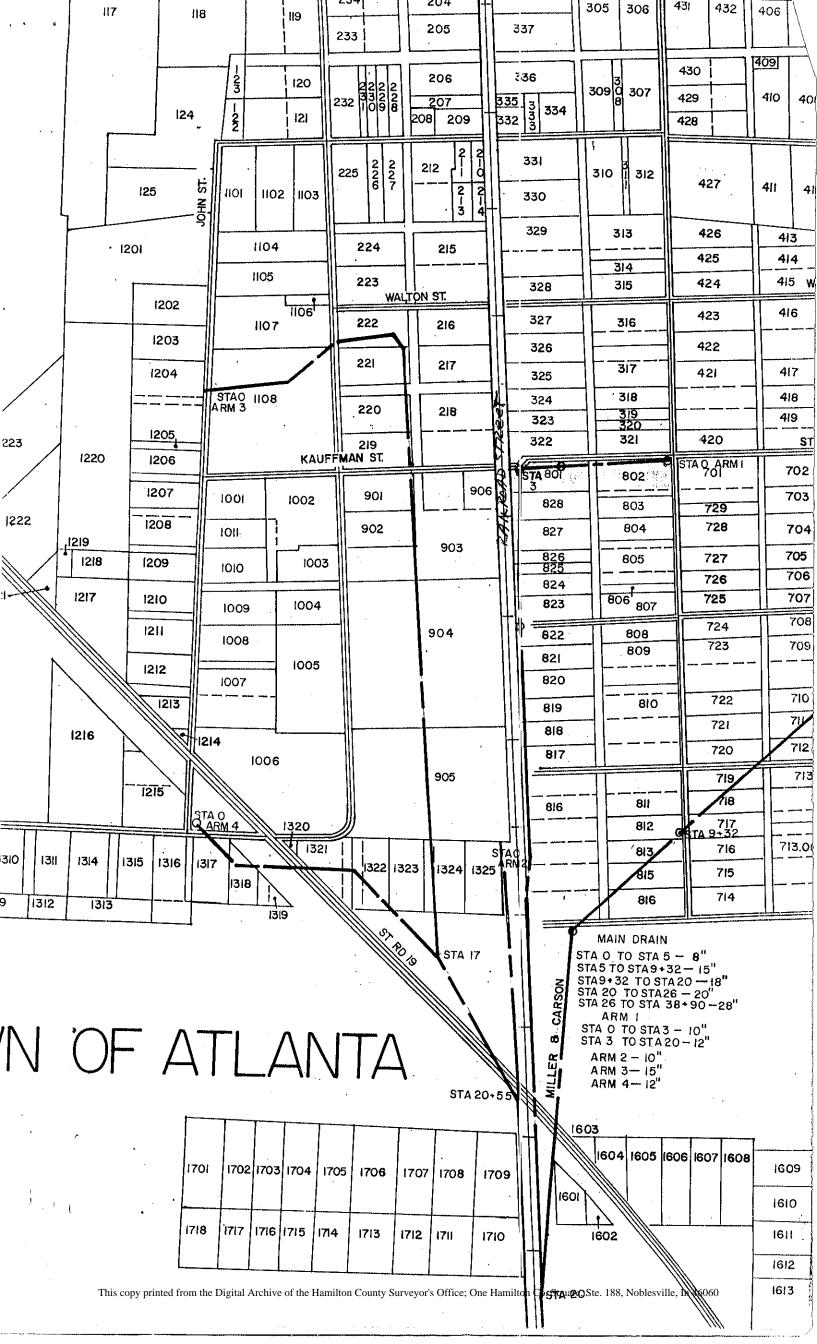

Drain: MILLER CARSON | HILLER - BREWER Drain #: 134

Improvement/Arm: MILLER - CARSON

Operator: J. LIVINGSTON Date: 4-15-04

Drain Classification: Urban Rura Year Installed: 1898

## Gasb 34 Footages for Historical Cost <u>Drain Length Log</u>

Drain-Improvement: MILLER-CARSON WHISLER-BRENDER - MILLER - CARSON

|             | 1     |          |                      |                     | Same II Yeli | HS-INKO S |
|-------------|-------|----------|----------------------|---------------------|--------------|-----------|
| Drain Type: | Size: | Length   | Length<br>(DB Query) | Length<br>Reconcile | Price:       | Cost:     |
| TILE        | 8"    | 560      | 500'                 |                     | 2:=/H        | /oco:=    |
|             | 15"   | 432'     | 432                  |                     | 5.00/If      | 2140:     |
|             | 18"   | 1048'    | 1068'                |                     | 6.50/A       | 6942=     |
|             | 20"   | 600'     | 600'                 |                     | 8:=/f        | 4800=     |
|             | 27"   | 1290'    | 1290'                |                     | 20=11f       | 25,800    |
| OPEN DITCH  |       | 910'     | 910'                 |                     | 19.55/sf     | 17,790.5  |
| TILE-ARMI   | 10"   | 300'     | 300'                 |                     | 3:=/f        | 900=      |
|             | 12"   | 1700'    | 1700                 |                     | 4=/1         | 6800=     |
| TILE-ARM 2  | 10"   | 473'     | 473'                 |                     | 3:=/4        | 1419-2    |
| TILE-ARM3   | 154   | 3132'    | 3/32'                |                     | 5 =/H        | 15,660-   |
| TILE-ARMY   | 124   | <u> </u> | 595'                 |                     | 4:=/4        | 2380 ==   |
|             |       |          |                      |                     |              |           |
|             |       |          |                      |                     |              |           |
| ·           |       |          |                      |                     |              |           |