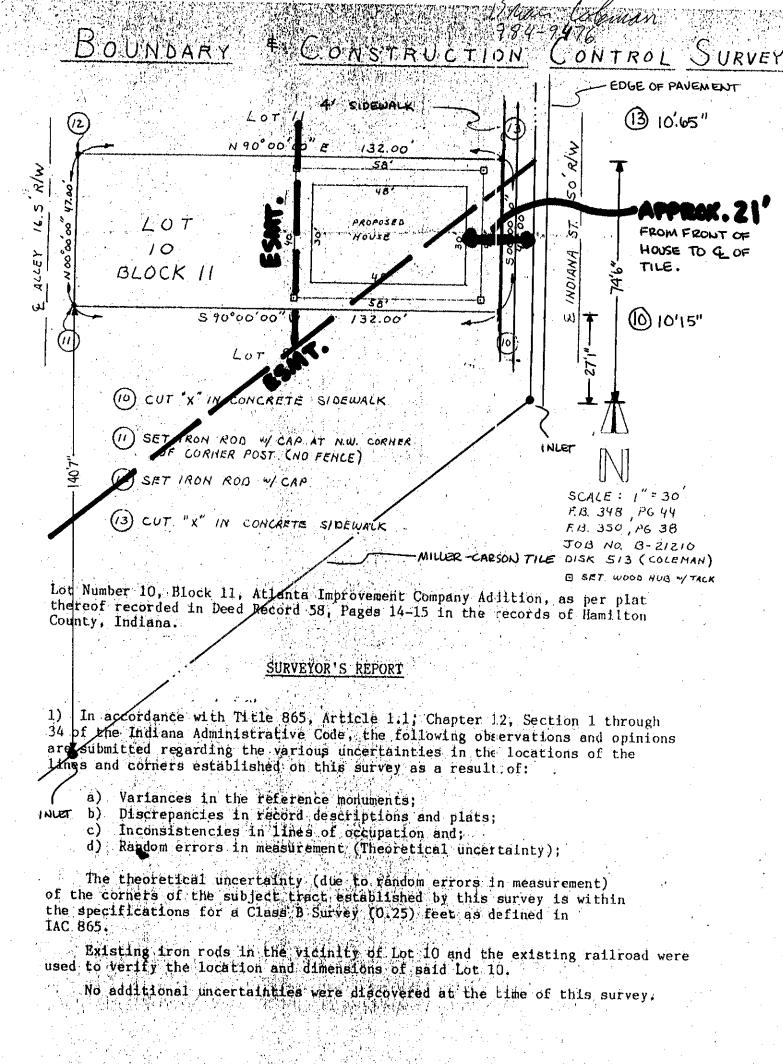

ner Prain |          |
| Parcel 06/02-01-01-07-009,000                     |          |
| Payment Type: Cash Check M.O                      |          |
| 141597 AUTHORIZED SIGNATURE                       |          |

# FRANCESVILLE CORP.

FRANCESVILLE, INDIANA 47946

Phone: 219/567-9133

KAISER ALUMINUM CULVERTS

## FRATCO Corrugated Plastic Drainage Tubing TILE MEASUREMENTS - MILLER - CARSON DRAM

- 27' I" MEASURED FROM CENTER OF STRUCKURE TO SE CORNER OF PROPERTY (10).
- 74'6" MEASURED FROM CENTER OF STRUCTURE TO NE CORNER OF PROPERTY (13).
- 140'7" MEASURED FROM CENTER OF
  STRUCTURE, NORTHSIDE OF MADISON
  STREET, TO SW CORNER OF
  PROPERTY (11).
- 10.15" MEASURED FROM APPROX. & a= THE TO SE PROPERTY COENER (10).
- 10:65" MBASURED FROM APPROX. & OF THE TO NE PROPERTY COENER (13),





This plat of a boundary survey and construction control survey represents a survey made under my supervision with corners established as shown and is true and correct to the best of my knowledge.

MILIER SURVEYING
948 Conner Street from the Digital Archi Rescale Rest California Subject of Strate on Co. Square, Ste. 188, Noblesville, Th. 46060
Phono: (317) 773 3644

#### OUNDARY STRUCTION ONTROL



- (10) CUT "X" IN CONCRETE SIDEWALK
- SET IRON ROD W CAP AT NW. CORNER OF CORNER POST (NO FENCE)
- (12) SET IRON ROD W/ CAP
- (3) CUT "X" IN CONCRETE SIDEWALK

SCALE: 1" = 30" F.B. 348 , PG 44 F.B. 350 , PG 38 JOB NO. B-21210 DISK 5/3 (COLEMAN) I SET WOOD HUB W/ TACK

> EGISTER No. S0083 STATE OF

Lot Number 10, Block 11, Atlanta Improvement Company Addition, as per plat thereof recorded in Dee